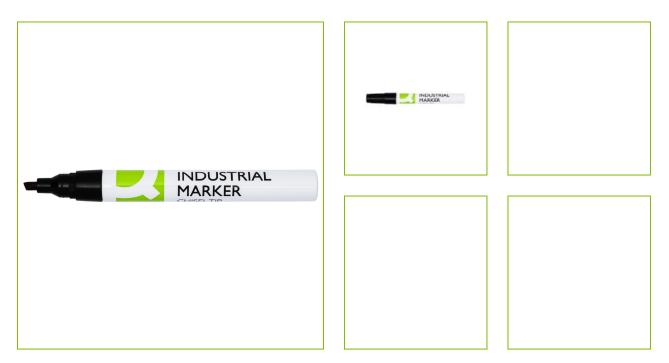

## CHISEL TIP INDUSTRIAL MARKER - BLACK

KF10489

| DESCRIPTION SHORT: | Industrial Marker with metal barrel and acrylic 5mm chisel tip, Black |
|--------------------|-----------------------------------------------------------------------|
|                    | ink - Box of 10 markers                                               |
| PRODUCT LENGHT:    | 14.3                                                                  |
| PRODUCT WIDTH:     | 1.7                                                                   |
| PRODUCT HEIGHT:    | 1.7                                                                   |
| COMMERCIAL         | Q-Connect industrial marker. Perfect for use on industrial jobsites.  |
| INFORMATION:       | The marker is fit to write on dusty and oily surfaces and the strong  |
|                    | nib allows you to write on rough surfaces like wood, metal, aluminium |
|                    | without losing its original shape. The marker has a metal barrel and  |
|                    | arcrylic 5mm chisel tip. Black ink.                                   |
| TECHNICAL          |                                                                       |
| INFORMATION:       | Tip: 5mm acrylic chisel tip                                           |
|                    | PP cap and alu barrel                                                 |
|                    | Writing width: 2-5mm                                                  |
|                    | Writing length: 200m                                                  |
|                    | Ink content: 3.5g                                                     |
| MADE IN:           | China                                                                 |
|                    | Спша                                                                  |