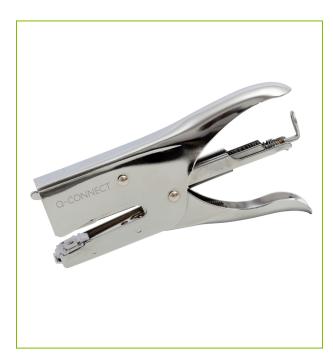

## METAL PLIER STAPLER

KF01965

**DESCRIPTION SHORT:** Metal Plier stapler for 24/6-8 & 26/6-8 staples, 40 sheet capacity,

permanent/temporary stapling settings, stapling depth 55mm

**PRODUCT LENGHT:** 17.2 cm

**PRODUCT WIDTH:** 2.6 cm

**PRODUCT HEIGHT:** 8.9 cm

**COMMERCIAL** Q-Connect plier stapler. Sturdy construction for permanent as well

**INFORMATION:** as temporary stapling of up to 40 sheets. High strength and stable performance, accepts No.24/6-8, 26/6-8 staples and has a stapling

depth of 55mm for a larger stapling volume.

**TECHNICAL** 

**INFORMATION:** Stapling type: permanent/temporary

Capacity: 40 sheets

Staples: 24/6-8 and 26/6-8

Stapling depth: 55mm

**PRODUCT WEIGHT:** 0.309 kg