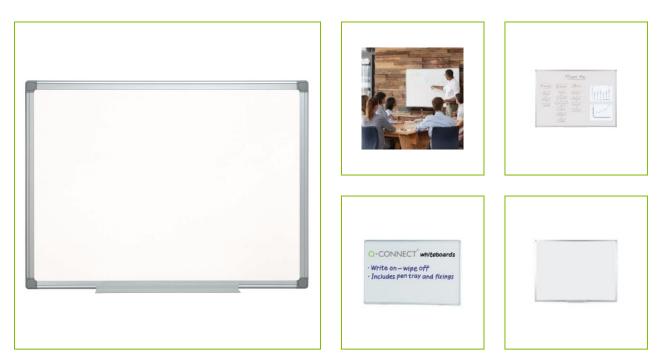

## WHITEBOARD ALU FRAME, MELAMINE, 1 WHITE/1 GRIDDED SIDE – 120 X 90CM

KF37016

| DESCRIPTION SHORT: | Whiteboard slimline with alu Ayda frame, melamine, 1 white surface   |
|--------------------|----------------------------------------------------------------------|
|                    | side/other side is gridded - 120 x 90cm                              |
| PRODUCT LENGHT:    | 120                                                                  |
| PRODUCT WIDTH:     | 90                                                                   |
| PRODUCT HEIGHT:    | 1.2                                                                  |
| COMMERCIAL         | Q-Connect Slimline Drywipe Board with the new Ayda Aluminium         |
| INFORMATION:       | frame. Non-magnetic melamine, easy to clean board with profiled      |
|                    | corners and concealed wall mountings. 1 side has a White surface the |
|                    | other side is gridded. Pen tray supplied. Size: 1200X900mm.          |
| TECHNICAL          | Alu Slimline frame                                                   |
| INFORMATION:       | Melamine surface: 1 white / 1 gridded                                |
|                    | Wall fix kit to mount portrait as well as landscape                  |
|                    | Pentray                                                              |
| PRODUCT WEIGHT:    | 7.1                                                                  |
| MADE IN:           | Portugal                                                             |