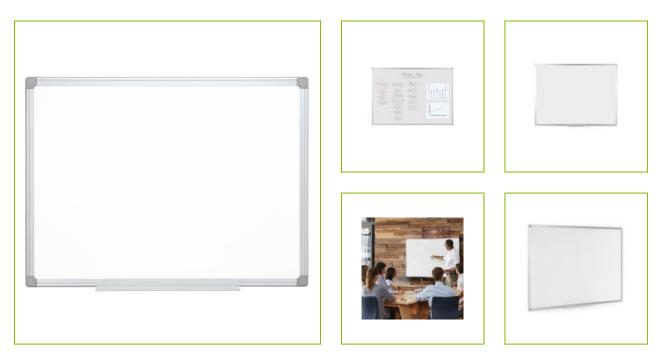

## WHITEBOARD ALU FRAME, MELAMINE – 180 X 90CM

KF03579

| DESCRIPTION SHORT: | Whiteboard with alu Ayda frame, melamine - 180 x 90cm            |
|--------------------|------------------------------------------------------------------|
| PRODUCT LENGHT:    | 180                                                              |
| PRODUCT WIDTH:     | 90                                                               |
| PRODUCT HEIGHT:    | 1.2                                                              |
| COMMERCIAL         | Q-Connect Drywipe Board with the new Ayda Aluminium frame.       |
| INFORMATION:       | Non-magnetic melamine, easy to clean board with profiled corners |
|                    | and concealed wall mountings. Pen tray supplied. Size:           |
|                    | 900X1800mm                                                       |
| TECHNICAL          | Alu frame                                                        |
| INFORMATION:       | Melamine surface                                                 |
|                    | Wall fix kit to mount portrait as well as landscape              |
|                    | Pentray                                                          |
| PRODUCT WEIGHT:    | 11.3                                                             |
| MADE IN:           | Portugal                                                         |