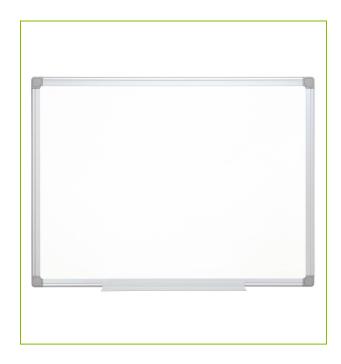

## WHITEBOARD ALU FRAME, LAMINATED MELAMINE – 200 X 100CM

KF03578

**DESCRIPTION SHORT:** Whiteboard with alu Ayda frame, laminated melamine - 200 x 100cm

PRODUCT LENGHT: 200
PRODUCT WIDTH: 100

PRODUCT HEIGHT: 1.2

COMMERCIAL Q-Connect Drywipe Board with the new Ayda Aluminium frame.

INFORMATION: Non-magnetic laminated melamine, easy to clean board with profiled

corners and concealed wall mountings. Pen tray supplied. Size:

1000X2000mm

TECHNICAL Alu frame

**INFORMATION:** Laminated melamine surface

Wall fix kit to mount portrait as well as landscape

Pentray

PRODUCT WEIGHT: 13.8

MADE IN: Portugal