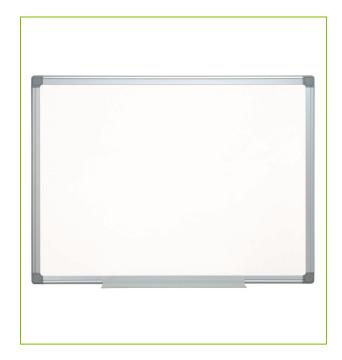

## WHITEBOARD ALU FRAME, LAMINATED MELAMINE – 150 X 100CM

KF03577

**DESCRIPTION SHORT:** Whiteboard with alu Ayda frame, laminated melamine - 150 x 100cm

PRODUCT LENGHT: 150
PRODUCT WIDTH: 100
PRODUCT HEIGHT: 1.2

COMMERCIAL Q-Connect Drywipe Board with the new Ayda Aluminium frame.

INFORMATION: Non-magnetic laminated melamine, easy to clean board with profiled corners and concealed wall mountings. Pen tray supplied. Size:

corners and concealed wall mountings. Pen tray supplied. Si

1000X1500mm

TECHNICAL Alu frame

**INFORMATION:** Laminated melamine surface

Wall fix kit to mount prtrait as well as landscape

Pentray

**PRODUCT WEIGHT:** 10.5