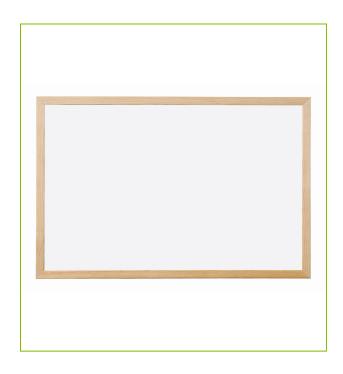

## WHITEBOARD WOODEN FRAME, LAMINATED MELAMINE – 120 X 90CM

KF03574

**DESCRIPTION SHORT:** Lightweight Whiteboard with wooden frame, laminated melamine -

120 x 90cm

PRODUCT LENGHT: 120

PRODUCT WIDTH: 90

**PRODUCT HEIGHT:** 1.9

COMMERCIAL Q-Connect Whiteboard with wooden frame. Lightweight non-

**INFORMATION:** magnetic dry wipe board with smooth laminated melamine writing

surface and wooden trim. Supplied complete with wall fixing kit. Size -

900 x 1200mm.

**TECHNICAL** Wooden MDF frame

**INFORMATION:** Laminated melamine surface

Wall fixing kit

PRODUCT WEIGHT: 11

MADE IN: Portugal