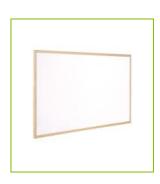

## WHITEBOARD WOODEN FRAME, LAMINATED MELAMINE – 120 X 90CM

KF03574

**DESCRIPTION SHORT:** Lightweight Whiteboard with wooden frame, laminated melamine -

120 x 90cm

PRODUCT LENGHT: 120

PRODUCT WIDTH: 90

**PRODUCT HEIGHT:** 1.9

COMMERCIAL Q-Connect Whiteboard with wooden frame. Lightweight non-

**INFORMATION:** magnetic dry wipe board with smooth laminated melamine writing

surface and wooden trim. Supplied complete with wall fixing kit. Size -

900 x 1200mm.

**TECHNICAL** Wooden MDF frame

**INFORMATION:** Laminated melamine surface

Wall fixing kit

PRODUCT WEIGHT: 11

MADE IN: Portugal