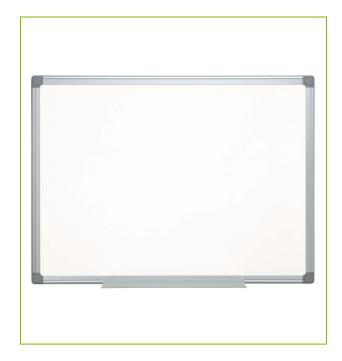

## WHITEBOARD ALU FRAME, ENAMEL STEEL – 120 X 120CM

KF11008

**DESCRIPTION SHORT:** Whiteboard with alu Ayda frame, Enamel Steel - 120 x 120cm

PRODUCT LENGHT: 120
PRODUCT WIDTH: 120
PRODUCT HEIGHT: 1.2

COMMERCIAL

Q-Connect Premium Magnetic Drywipe Board. P3 Ceramic Steel

ensures the smoothest, flattest, magnetic finish that will not scratch,

ghost, burn or dissolaur. Fitted with the new Avda aluminium frame.

ghost, burn or discolour. Fitted with the new Ayda aluminium frame and supplied with a fixing kit and pen tray. Size - 1200x1200mm.

**TECHNICAL** Alu frame

**INFORMATION:** Magnetic enamel steel surface

Wall fix kit Pentray

**PRODUCT WEIGHT:** 9.15

MADE IN: Portugal