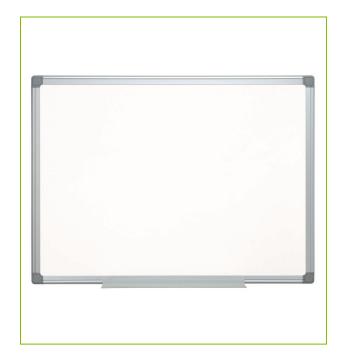

## WHITEBOARD ALU FRAME, ENAMEL STEEL – 120 X 90CM

KF04146

**DESCRIPTION SHORT:** Whiteboard slimline with alu Ayda frame, enamel steel - 120 x 90cm

PRODUCT LENGHT: 120
PRODUCT WIDTH: 90
PRODUCT HEIGHT: 1.2

COMMERCIAL Q-Connect Premium Slimline Magnetic Drywipe Board. P3 Ceramic INFORMATION: Steel ensures the smoothest, flattest, magnetic finish that will not

scratch, ghost, burn or discolour. Fitted with the new Ayda

aluminium frame and supplied with a fixing kit and pen tray. Size -

1200x900mm.

**TECHNICAL** Alu Slimline frame

**INFORMATION:** Magnetic enamel surface

Wall fix kit to mount portrait as well as landscape

Pentray

**PRODUCT WEIGHT:** 6.95

MADE IN: Portugal