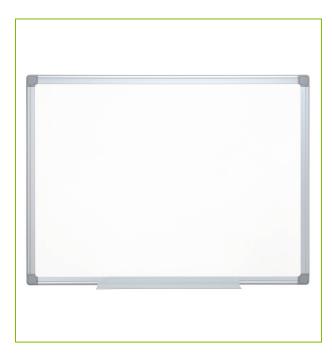

## WHITEBOARD ALU FRAME, COATED STEEL - 150 X 100CM

KF04151

**DESCRIPTION SHORT:** Whiteboard with alu Ayda frame, coated steel - 150 x 100cm

PRODUCT LENGHT: 150
PRODUCT WIDTH: 100
PRODUCT HEIGHT: 1.2

COMMERCIAL Q-Connect Drywipe Board with new Aluminium Ayda frame.

INFORMATION: Magnetic, easy to clean board with profiled corners and concealed

wall mountings. Pen tray supplied. Size: 1000X1500mm.

**TECHNICAL** 

INFORMATION:

Alu frame

Magnetic coated steel surface

Wall fix kit to mount portrait as well as landscape

Pentray

Reason 1 Q-CONSCIOUS: Eco Labels

PRODUCT WEIGHT: 7.7

MADE IN: Portugal