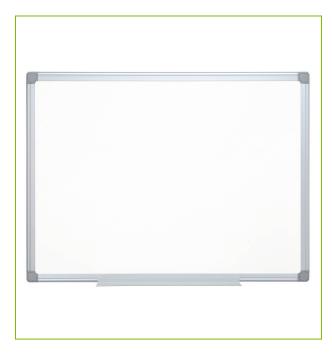

## WHITEBOARD ALU FRAME, COATED STEEL - 60 X 45CM

KF04149

**DESCRIPTION SHORT:** Whiteboard slimline with alu Ayda frame, coated steel - 60 x 45cm

PRODUCT LENGHT: 60
PRODUCT WIDTH: 45
PRODUCT HEIGHT: 1.2

COMMERCIAL Q-Connect Slimline Drywipe Board with the new Ayda Aluminium frame. Magnetic, easy to clean board with profiled corners and concealed wall mountings. Pen tray supplied. Size: 450X600mm.

**TECHNICAL** 

**INFORMATION:** Alu Slimline frame

Magnetic coated steel surface

Wall fix kit to mount portrait as well as landscape

Pentray

Reason 1 Q-CONSCIOUS: Eco Labels

PRODUCT WEIGHT: 1.6

MADE IN: Portugal