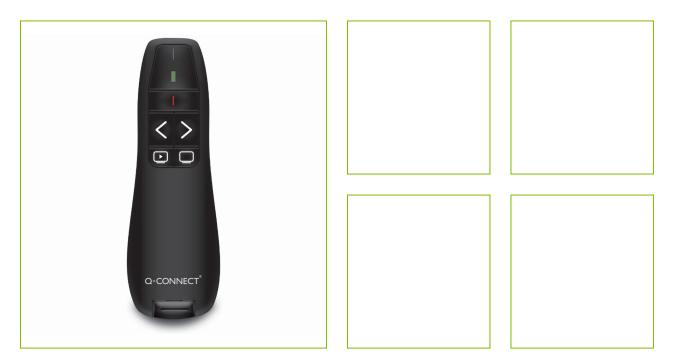

## WIRELESS PRESENTER WITH LASER POINTER

KF11029

| DESCRIPTION SHORT: | 5-button Wireless presenter with laser pointer, holds 2x AAA<br>batteries (are NOT included)                                                                                                                                                                                                   |
|--------------------|------------------------------------------------------------------------------------------------------------------------------------------------------------------------------------------------------------------------------------------------------------------------------------------------|
| PRODUCT LENGHT:    | 11                                                                                                                                                                                                                                                                                             |
| PRODUCT WIDTH:     | 3.8                                                                                                                                                                                                                                                                                            |
| PRODUCT HEIGHT:    | 2.8                                                                                                                                                                                                                                                                                            |
| COMMERCIAL         | Q-Connect Wireless presenter with laser pointer. The pointer has 5                                                                                                                                                                                                                             |
| INFORMATION:       | buttons: 1) to activate the laser pointer 2) page up/down in the<br>presentation 3) to start/pause the slide show 4) to go full screen 5) to<br>go black screen. The wireless presenter has a control distance of<br>more than 20m and holds 2x AAA batteries (batteries are NOT<br>included). |
| PRODUCT WEIGHT:    | 0.04                                                                                                                                                                                                                                                                                           |
| MADE IN:           | China                                                                                                                                                                                                                                                                                          |