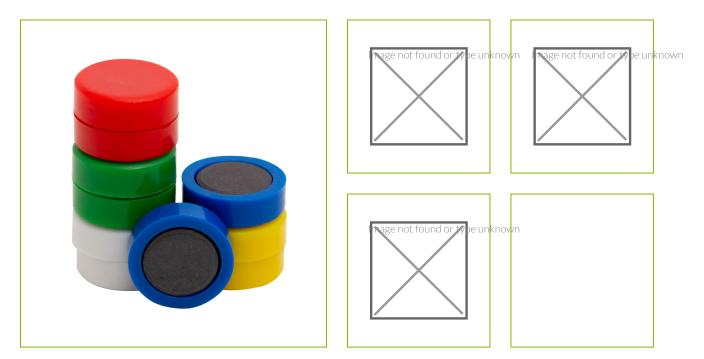

## MAGNETS, 20MM – ASSORTED

KF02637

| DESCRIPTION SHORT:<br>PRODUCT LENGHT: | Magnets, 20mm, Assorted colors - Box of 10<br>2                                                                                                                                                                                                                            |
|---------------------------------------|----------------------------------------------------------------------------------------------------------------------------------------------------------------------------------------------------------------------------------------------------------------------------|
| PRODUCT WIDTH:                        | 2                                                                                                                                                                                                                                                                          |
| PRODUCT HEIGHT:                       | 0.65                                                                                                                                                                                                                                                                       |
| COMMERCIAL<br>INFORMATION:            | Magnets for use with Q-Connect magnetic boards. Variety of colours<br>perfect for colour coding. Strong magnets guarantee sticking power<br>to your board. Perfect for pinning of documents. High value<br>alternative to big brands. Assorted colous. Size 20mm diameter. |
| TECHNICAL<br>INFORMATION:             | Diameter: 20mmHeight: 6,5mm                                                                                                                                                                                                                                                |
| PRODUCT WEIGHT:<br>MADE IN:           | 0.005<br>China                                                                                                                                                                                                                                                             |