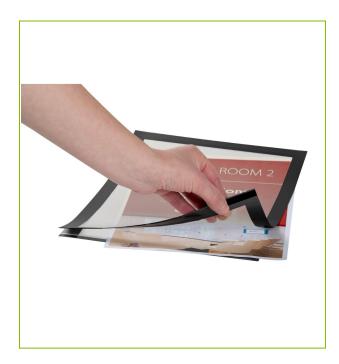

The self adhesive foil is repositionable but NOT NON-Permanent like a post-it note. This means, that depending on the conditions of the surface, you will be able to reposition for a while, but eventually the glue will harden up. On completely flat surfaces (like glass, metal etc.) it will not do any damage, except for a small risk of glue spots left behind to wash of afterwards. But on wooden surfaces like desks, doors, etc. where paint tends to be porous unless it is hard lacquered,

we will not recommend to place the pockets.

**PRODUCT WEIGHT:** 0.07

MADE IN: Denmark