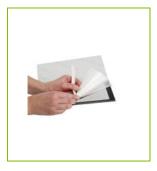

The self adhesive foil is repositionable but NOT NON-Permanent like a post-it note. This means, that depending on the conditions of the surface, you will be able to reposition for a while, but eventually the glue will harden up. On completely flat surfaces (like glass, metal etc.) it will not do any damage, except for a small risk of glue spots left behind to wash of afterwards. But on wooden surfaces like desks, doors, etc. where paint tends to be porous unless it is hard lacquered,

we will not recommend to place the pockets.

**PRODUCT WEIGHT:** 0.07

MADE IN: Denmark