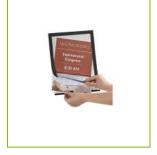

The self adhesive foil is repositionable but NOT NON-Permanent like a post-it note. This means, that depending on the conditions of the surface, you will be able to reposition for a while, but eventually the glue will harden up. On completely flat surfaces (like glass, metal etc.) it will not do any damage, except for a small risk of glue spots left behind to wash of afterwards. But on wooden surfaces like desks, doors, etc. where paint tends to be porous unless it is hard lacquered,

we will not recommend to place the pockets.

**PRODUCT WEIGHT:** 0.07

MADE IN: Denmark