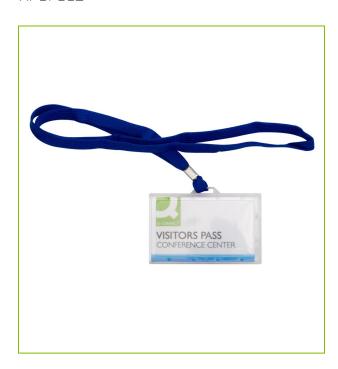

## PP ID BADGE WITH BLUE TEXTILE BAND, 94X60MM

KF17112

**DESCRIPTION SHORT:** Rigid PP id-badge with a blue textile band, card dimensions

94x60mm

PRODUCT LENGHT: 9.4

PRODUCT WIDTH:

**COMMERCIAL** Q-Connect hard plastic ID-badge, with textile cord. Has a soft textile **INFORMATION:** 

band to put around your neck for comfort. Ideal to always have your

id-badge or access pass on hand without having to attach them to your clothing. ID-bagde dimensions: 94x60mm. Blue textile band.

**TECHNICAL** Rigid PP id-badge with a blue textile band, card dimensions

**INFORMATION:** 94x60mm

**PRODUCT WEIGHT:** 0.0163

MADE IN: China