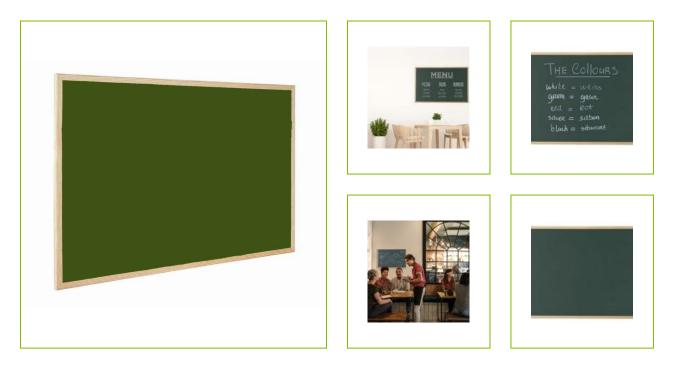

## GREEN BOARD WOODEN FRAME – 120 X 90CM

KF03586

| DESCRIPTION SHORT:         | Green slate board with wooden frame -120 x 90cm                                                                                            |
|----------------------------|--------------------------------------------------------------------------------------------------------------------------------------------|
| PRODUCT LENGHT:            | 120                                                                                                                                        |
| PRODUCT WIDTH:             | 90                                                                                                                                         |
| PRODUCT HEIGHT:            | 1.6                                                                                                                                        |
| COMMERCIAL<br>INFORMATION: | Q-Connect Green Board. Non-magnetic green slate surface board with a wooden frame, supplied complete with fixing kit. Size - 1200 x 900mm. |
| TECHNICAL                  | Wooden frame                                                                                                                               |
| INFORMATION:               | Green slate surface<br>Wall fixing kit                                                                                                     |
| PRODUCT WEIGHT:            | 4.4                                                                                                                                        |
| MADE IN:                   | Portugal                                                                                                                                   |