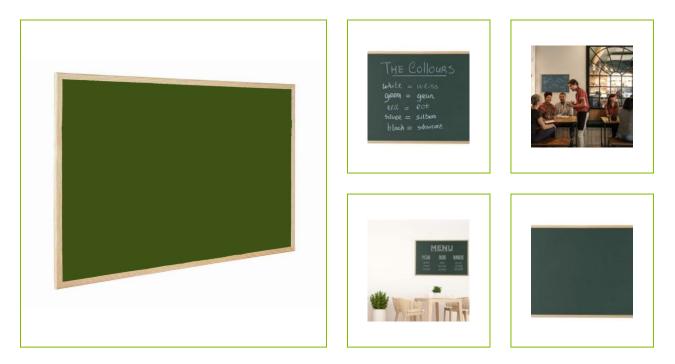

## GREEN BOARD WOODEN FRAME – 60 X 40CM

KF03584

| DESCRIPTION SHORT:         | Green slate board with wooden frame - 60 x 40cm                                                                                           |
|----------------------------|-------------------------------------------------------------------------------------------------------------------------------------------|
| PRODUCT LENGHT:            | 60                                                                                                                                        |
| PRODUCT WIDTH:             | 40                                                                                                                                        |
| PRODUCT HEIGHT:            | 1.6                                                                                                                                       |
| COMMERCIAL<br>INFORMATION: | Q-Connect Green Board. Non-magnetic green slate surface board with a wooden frame, supplied complete with fixing kit. Size - 600 x 400mm. |
| TECHNICAL                  | Wooden frame                                                                                                                              |
| INFORMATION:               | Green slate surface                                                                                                                       |
|                            | Wall fixing kit                                                                                                                           |
| PRODUCT WEIGHT:            | 1.35                                                                                                                                      |
| MADE IN:                   | Portugal                                                                                                                                  |