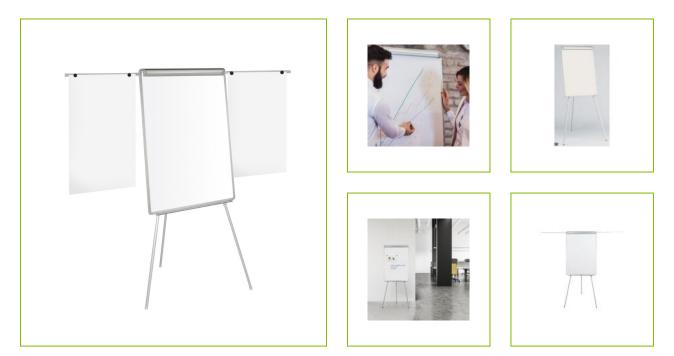

Flipchart easel with an alu frame, non-magnetic Dry-Wipe surface, 2 magnetic extension arms, suitable for Euro sized pads

90

70 195

Q-Connect flipchart easel with non-magnetic drywipe surface and 2 extend arms, suitable for euro size flipchart pads. Ideal to write text, draw diagrams, erase and do it all over again. Has 2 magnetic extension bars to display up to 3 sheets of paper next to each other. Designed with a durable and sturdy aluminium frame. Height adjustable with telescopic legs allows easel to be used on the desk or table. The adjustable clamp fits all Euro-size flipcharts. Complete with full length pen tray. Dim.: 70 x 100cm

| TECHNICAL       | Alu frame                             |
|-----------------|---------------------------------------|
| INFORMATION:    | 2 extending arms                      |
|                 | Dry-wipe surface                      |
|                 | Height adjustable telescopic legs     |
|                 | Pentray                               |
|                 | Suitable for euro size flipchart pads |
| PRODUCT WEIGHT: | 7.4                                   |
| MADE IN:        | Portugal                              |
|                 |                                       |