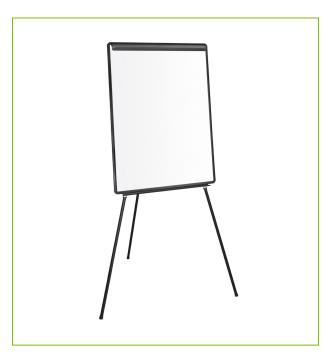

## FLIPCHART EASEL – BUDGET, PLASTIC FRAME, DRY-WIPE (EURO SIZE)

KF04173

**DESCRIPTION SHORT:** Budget Flipchart easel with a plastic frame, Dry-Wipe surface,

suitable for Euro sized pads

PRODUCT LENGHT: 106

PRODUCT WIDTH: 70

COMMERCIAL INFORMATION:

Q-Connect budget flipchart easel with drywipe surface and adjustable clamp suitable for Euro size flipchart pads. The non-magnetic drywipe surface is suited for regular use. You can write text, draw, or make diagrams, erase them and do it all over again plus

you can use magnets to display information, ideal for your presentations and brainstorm sessions. Height adjustable with telescopic legs allows the easel to be used on the desk or table.

Complete with full length pen tray. Has a durable lightweight plastic frame. Very easy assembly and can be folded away when not in use.

**TECHNICAL** Black plastic frame

**INFORMATION:** Height adjustable telescopic legs

Dry-wipe surface

Pentray

Suitable for euro size flipchart pads

PRODUCT WEIGHT: 7.4

MADE IN: Portugal