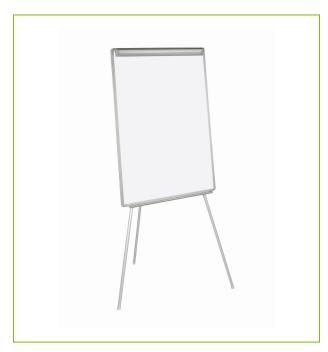

## FLIPCHART EASEL PLASTIC FRAME, MAGNETIC (EURO SIZE)

KF04166

**DESCRIPTION SHORT:** Economic Flipchart easel with a plastic frame, Magnetic Dry-Wipe

surface, suitable for Euro sized pads

PRODUCT LENGHT: 90

PRODUCT WIDTH: 70

PRODUCT HEIGHT: 195

COMMERCIAL

**INFORMATION:** 

Q-Connect economic flipchart easel with drywipe surface and adjustable clamp suitable for Euro size flipchart pads. The drywipe lacquered steel surface is suited for frequent use. You can write text, draw, or make diagrams, erase them and do it all over again plus you can use magnets to display information, ideal for your presentations

allows the easel to be used on the desk or table. Complete with full length pen tray. Has a durable lightweight plastic frame. Very easy

and brainstorm sessions. Height adjustable with telescopic legs

assembly and can be folded away when not in use.

**TECHNICAL** Plastic frame

**INFORMATION:** Height adjustable telescopic legs

Magnetic dry-wipe surface

Pentray

Suitable for euro size flipchart pads

**PRODUCT WEIGHT:** 7.6

MADE IN: Portugal