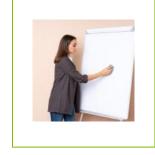

PRODUCT WIDTH: 70

PRODUCT HEIGHT: 195

COMMERCIAL

**INFORMATION:** 

Q-Connect economic flipchart easel with drywipe surface and adjustable clamp suitable for Euro size flipchart pads. The drywipe lacquered steel surface is suited for frequent use. You can write text, draw, or make diagrams, erase them and do it all over again plus you can use magnets to display information, ideal for your presentations

allows the easel to be used on the desk or table. Complete with full length pen tray. Has a durable lightweight plastic frame. Very easy

and brainstorm sessions. Height adjustable with telescopic legs

assembly and can be folded away when not in use.