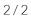

## FLIPCHART EASEL ALU FRAME, 2 EXTEND ARMS, MAGNETIC (EURO SIZE)

KF04158

**DESCRIPTION SHORT:** Flipchart easel with an alu frame, Magnetic Dry-Wipe surface, has 2

extend arms, suitable for Euro sized pads

PRODUCT LENGHT: 90

PRODUCT WIDTH: 70

PRODUCT HEIGHT: 195

COMMERCIAL

**INFORMATION:** 

Q-Connect flipchart easel with magnetic drywipe lacquered steel surface and 2 extend arms, suitable for euro size flipchart pads. Ideal to write text, draw diagrams, erase and do it all over again, as well as use magnets to display information. Has 2 magnetic extension bars to display up to 3 sheets of paper next to each other. Designed with a durable and sturdy aluminium frame. Height adjustable with telescopic legs allows easel to be used on the desk or table. The adjustable clamp fits all Euro-size flipcharts. Complete with full

length pen tray. Dim.: 70 x 100cm

TECHNICAL Alu frame

**INFORMATION:** 2 extending arms

Magnetic dry-wipe surface

Height adjustable telescopic legs

Pentray

Suitable for euro size flipchart pads

**PRODUCT WEIGHT:** 7.6