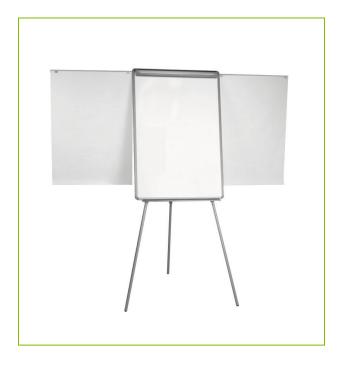

## FLIPCHART EASEL ALU FRAME, 2 EXTEND ARMS, MAGNETIC (EURO SIZE)

KF04158

**DESCRIPTION SHORT:** Flipchart easel with an alu frame, Magnetic Dry-Wipe surface, has 2

extend arms, suitable for Euro sized pads

PRODUCT LENGHT: 90

PRODUCT WIDTH: 70

PRODUCT HEIGHT: 195

COMMERCIAL

**INFORMATION:** 

Q-Connect flipchart easel with magnetic drywipe lacquered steel surface and 2 extend arms, suitable for euro size flipchart pads. Ideal to write text, draw diagrams, erase and do it all over again, as well as use magnets to display information. Has 2 magnetic extension bars to display up to 3 sheets of paper next to each other. Designed with a durable and sturdy aluminium frame. Height adjustable with telescopic legs allows easel to be used on the desk or table. The adjustable clamp fits all Euro-size flipcharts. Complete with full

length pen tray. Dim.: 70 x 100cm

TECHNICAL Alu frame

**INFORMATION:** 2 extending arms

Magnetic dry-wipe surface

Height adjustable telescopic legs

Pentray

Suitable for euro size flipchart pads

**PRODUCT WEIGHT:** 7.6