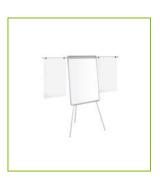

## FLIPCHART EASEL ALU FRAME, 2 EXTEND ARMS, MAGNETIC (EURO SIZE)

KF04158

**DESCRIPTION SHORT:** Flipchart easel with an alu frame, Magnetic Dry-Wipe surface, has 2

extend arms, suitable for Euro sized pads

PRODUCT LENGHT: 90

PRODUCT WIDTH: 70

PRODUCT HEIGHT: 195

COMMERCIAL

**INFORMATION:** 

Q-Connect flipchart easel with magnetic drywipe lacquered steel surface and 2 extend arms, suitable for euro size flipchart pads. Ideal to write text, draw diagrams, erase and do it all over again, as well as use magnets to display information. Has 2 magnetic extension bars to display up to 3 sheets of paper next to each other. Designed with a durable and sturdy aluminium frame. Height adjustable with telescopic legs allows easel to be used on the desk or table. The adjustable clamp fits all Euro-size flipcharts. Complete with full

length pen tray. Dim.: 70 x 100cm

TECHNICAL Alu frame

**INFORMATION:** 2 extending arms

Magnetic dry-wipe surface

Height adjustable telescopic legs

Pentray

Suitable for euro size flipchart pads

**PRODUCT WEIGHT:** 7.6