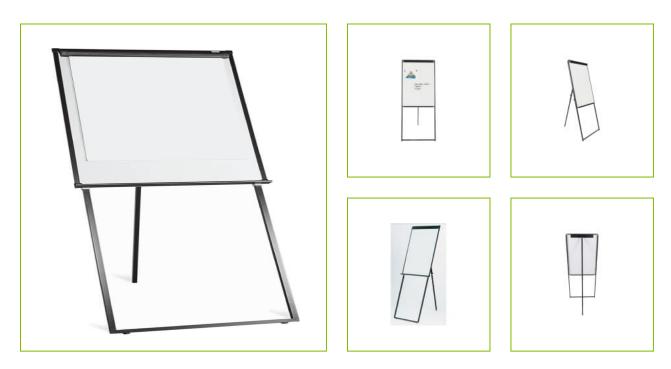

## FLIPCHART EASEL ALU FRAME - DELUXE, FOOT BAR, MAGNETIC

KF01775

**DESCRIPTION SHORT:** Deluxe Flipchart easel with a foot bar, Magnetic Dry-Wipe surface,

suitable for both Euro and US sized pads

PRODUCT LENGHT: 90

PRODUCT WIDTH: 70

195 PRODUCT HEIGHT:

**COMMERCIAL** 

**INFORMATION:** 

Q-Connect Deluxe Flipchart Easel with magnetic drywipe surface and Black Aluminium frame. The dry-wipe lacquered steel surface is suited for frequent use, writing, and erasing. You can write or draw on a flipchart pad or directly on the board, and use magnets to display items. Variable height settings, can be used floor standing or desktop. Easy to carry yet stable due to its lightweight and stable footbar structure. Adjustable pad clamp suitable for both European or US flipchart pads. Includes a full-length tray to place dry-wipe markers

within reach.

**TECHNICAL** Black alu frame

**INFORMATION:** Magnetic dry-wipe surface

Height adjustable footbar

Pentray

Suitable for both euro and US size flipchart pads

**PRODUCT WEIGHT:** 7.5

MADE IN: Portugal