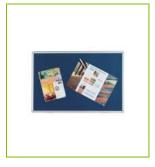

## BLUE FELT NOTICE BOARD ALU FRAME – 60 X 45CM

KF04154

**DESCRIPTION SHORT:** Blue felt notice board with alu Ayda frame - 60 x 45cm

PRODUCT LENGHT: 60
PRODUCT WIDTH: 45
PRODUCT HEIGHT: 1.2

COMMERCIAL Q-Connect felt notice board with the new aluminium Ayda frame, ideal for announcements, job opportunities, company memos and

much more. Top quality felt will accept pins and Velcro dots. Supplied complete with fittings, can be mounted horizontal or vertically. Size:

450x600nmm. Blue Felt.

**TECHNICAL** Alu frame

**INFORMATION:** Blue felt surface