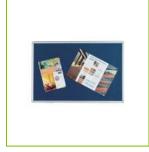

## BLUE FELT NOTICE BOARD ALU FRAME – 180 X 120CM

KF01078

**DESCRIPTION SHORT:** Blue felt notice board with alu Ayda frame - 180 x 120cm

PRODUCT LENGHT: 180
PRODUCT WIDTH: 120
PRODUCT HEIGHT: 1.2

COMMERCIAL Q-Connect felt notice board with the new aluminium Ayda frame, ideal for announcements, job opportunities, company memos and

much more. Top quality felt will accept pins and Velcro dots. Supplied complete with fittings, can be mounted horizontal or vertically. size:

1200x1800nmm. Blue Felt.

**TECHNICAL** Alu frame

**INFORMATION:** Blue felt surface