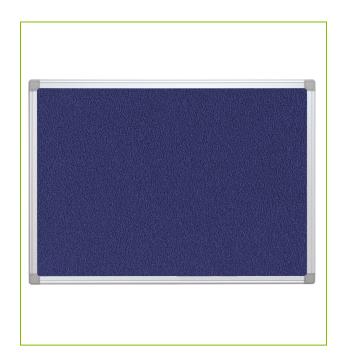

## BLUE FELT NOTICE BOARD ALU FRAME – 180 X 120CM

KF01078

**DESCRIPTION SHORT:** Blue felt notice board with alu Ayda frame - 180 x 120cm

PRODUCT LENGHT: 180
PRODUCT WIDTH: 120
PRODUCT HEIGHT: 1.2

COMMERCIAL Q-Connect felt notice board with the new aluminium Ayda frame, ideal for announcements, job opportunities, company memos and

much more. Top quality felt will accept pins and Velcro dots. Supplied complete with fittings, can be mounted horizontal or vertically. size:

1200x1800nmm. Blue Felt.

**TECHNICAL** Alu frame

**INFORMATION:** Blue felt surface

Wall fixing kit

**PRODUCT WEIGHT:** 7.3

MADE IN: Portugal