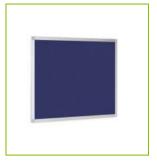

## BLUE FELT NOTICE BOARD ALU FRAME – 180 X 120CM

KF01078

**DESCRIPTION SHORT:** Blue felt notice board with alu Ayda frame - 180 x 120cm

PRODUCT LENGHT: 180
PRODUCT WIDTH: 120
PRODUCT HEIGHT: 1.2

COMMERCIAL Q-Connect felt notice board with the new aluminium Ayda frame, ideal for announcements, job opportunities, company memos and

much more. Top quality felt will accept pins and Velcro dots. Supplied complete with fittings, can be mounted horizontal or vertically. size:

1200x1800nmm. Blue Felt.

**TECHNICAL** Alu frame

**INFORMATION:** Blue felt surface