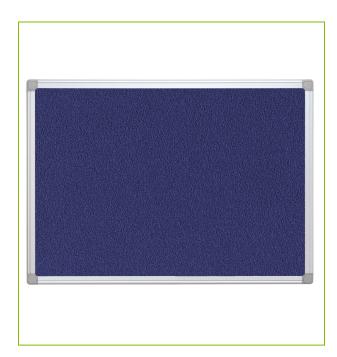

## BLUE FELT NOTICE BOARD ALU FRAME - 120 X 90CM

KF01077

**DESCRIPTION SHORT:** Blue felt notice board with alu Ayda frame - 120 x 90cm

PRODUCT LENGHT: 120
PRODUCT WIDTH: 90
PRODUCT HEIGHT: 1.2

COMMERCIAL Q-Connect felt notice board with the new aluminium Ayda frame, ideal for announcements, job opportunities, company memos and

much more. Top quality felt will accept pins and Velcro dots. Supplied complete with fittings, can be mounted horizontal or vertically. size:

900x1200nmm. Blue Felt.

**TECHNICAL** Alu frame

**INFORMATION:** Blue felt surface