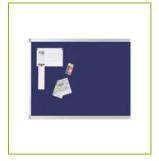

## BLUE FELT NOTICE BOARD ALU FRAME - 120 X 90CM

KF01077

**DESCRIPTION SHORT:** Blue felt notice board with alu Ayda frame - 120 x 90cm

PRODUCT LENGHT: 120
PRODUCT WIDTH: 90
PRODUCT HEIGHT: 1.2

COMMERCIAL Q-Connect felt notice board with the new aluminium Ayda frame, ideal for announcements, job opportunities, company memos and

much more. Top quality felt will accept pins and Velcro dots. Supplied complete with fittings, can be mounted horizontal or vertically. size:

900x1200nmm. Blue Felt.

**TECHNICAL** Alu frame

**INFORMATION:** Blue felt surface