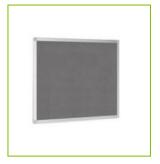

## GREY FELT NOTICE BOARD ALU FRAME - 120 X 90CM

KF01074

**DESCRIPTION SHORT:** Grey felt notice board with alu Ayda frame - 120 x 90cm

PRODUCT LENGHT: 120

**PRODUCT WIDTH:** 90

**PRODUCT HEIGHT:** 1.2

COMMERCIAL Q-Connect felt notice board with the new aluminium Ayda frame, ideal for announcements, job opportunities, company memos and

much more. Top quality felt will accept pins and Velcro dots. Supplied complete with fittings, can be mounted horizontal or vertically. size:

900x1200nmm. Grey Felt.

TECHNICAL Alu frame

**INFORMATION:** Grey felt surface

Wall fixing kit

PRODUCT WEIGHT: 3.8

MADE IN: Portugal