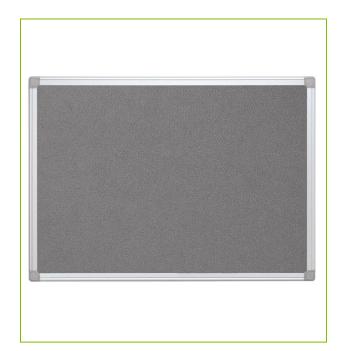

## GREY FELT NOTICE BOARD ALU FRAME - 120 X 90CM

KF01074

**DESCRIPTION SHORT:** Grey felt notice board with alu Ayda frame - 120 x 90cm

PRODUCT LENGHT: 120

**PRODUCT WIDTH:** 90

**PRODUCT HEIGHT:** 1.2

COMMERCIAL Q-Connect felt notice board with the new aluminium Ayda frame, ideal for announcements, job opportunities, company memos and

much more. Top quality felt will accept pins and Velcro dots. Supplied complete with fittings, can be mounted horizontal or vertically. size:

900x1200nmm. Grey Felt.

TECHNICAL Alu frame

**INFORMATION:** Grey felt surface