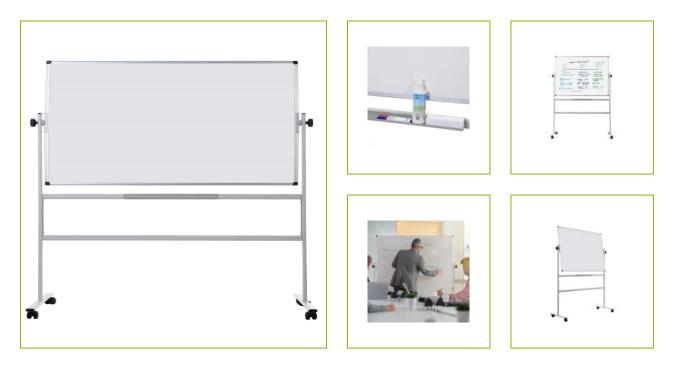

## REVOLVING WHITEBOARD ALU FRAME, MELAMINE – 120 X 90CM

KF03581

| DESCRIPTION SHORT: | Revolving Doublesided Whiteboard with alu Ayda frame, melamine -  |
|--------------------|-------------------------------------------------------------------|
|                    | 120 x 90cm                                                        |
| PRODUCT LENGHT:    | 120                                                               |
| PRODUCT WIDTH:     | 90                                                                |
| PRODUCT HEIGHT:    | 57                                                                |
| COMMERCIAL         | Mobile Q-Connect revolving Whiteboard, provides stable solutions  |
| INFORMATION:       | for use in conference rooms and multifunctional spaces. Non-      |
|                    | magnetic melamine dryeraser board with the possibility of using a |
|                    | double faced surface to presentations. Includes a repositionable  |
|                    | metal pen tray and has 4 lockable wheels. Dimensions: 1200 x      |
|                    | 900mm                                                             |
| TECHNICAL          | Aluframe                                                          |
| INFORMATION:       | Melamine double sided surface                                     |
|                    | Mobile and revolving                                              |
|                    | Pentray                                                           |
| PRODUCT WEIGHT:    | 21.1                                                              |