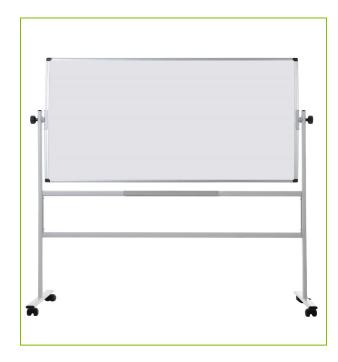

## REVOLVING WHITEBOARD ALU FRAME, MAGNETIC - 150 X 120CM

KF18090

**DESCRIPTION SHORT:** Revolving Doublesided Whiteboard with alu Ayda frame, magnetic -

150 x 120cm

PRODUCT LENGHT: 150
PRODUCT WIDTH: 120
PRODUCT HEIGHT: 5.7

COMMERCIAL Mobile Q-Connect revolving Whiteboard, provides stable solutions for use in conference rooms and multifunctional spaces. Magnetic

for use in conference rooms and multifunctional spaces. Magnetic dryeraser board with the possibility of using a double faced surface to presentations. Includes a repositionable metal pen tray and has 4

lockable wheels. Dimensions: 1500 x 1200mm

**TECHNICAL** Alu frame

**INFORMATION:** Magnetic double sided whiteboard surface

Mobile and revolving

Pentray

PRODUCT WEIGHT: 33

MADE IN: Portugal