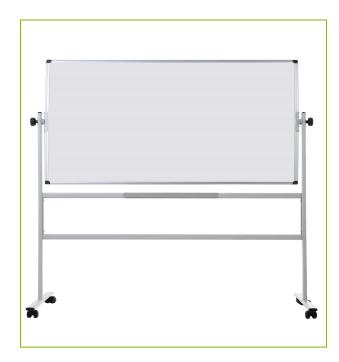

**COMMERCIAL**Mobile Q-Connect revolving Whiteboard, provides stable solutions for use in conference rooms and multifunctional spaces. Magnetic

dryeraser board with the possibility of using a double faced surface to presentations. Includes a repositionable metal pen tray and has 4

lockable wheels. Dimensions: 1200 x 900mm

**TECHNICAL** Alu frame

**INFORMATION:** Magnetic double sided whiteboard surface

Mobile and revolving

Pentray

**PRODUCT WEIGHT:** 25

MADE IN: Portugal