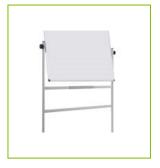

**COMMERCIAL**Mobile Q-Connect revolving Whiteboard, provides stable solutions for use in conference rooms and multifunctional spaces. Magnetic

dryeraser board with the possibility of using a double faced surface to presentations. Includes a repositionable metal pen tray and has 4

lockable wheels. Dimensions: 1200 x 900mm

**TECHNICAL** Alu frame

**INFORMATION:** Magnetic double sided whiteboard surface

Mobile and revolving

Pentray

**PRODUCT WEIGHT:** 25

MADE IN: Portugal