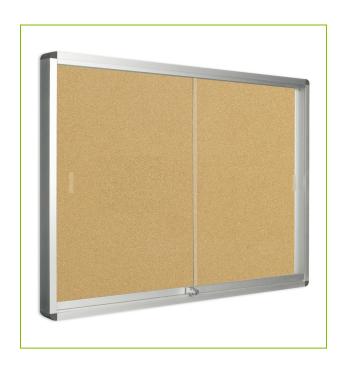

## CORK BOARD DISPLAY CASE, LOCKABLE GLASS SLIDING DOORS, ALU FRAME - 120 X 100CM

KF03589

**DESCRIPTION SHORT:** Cork board display case with lockable tempered glass sliding doors

(2keys included), alu frame - 120 x 100cm

PRODUCT LENGHT: 120

90 PRODUCT WIDTH:

7.5 PRODUCT HEIGHT:

**COMMERCIAL** 

**INFORMATION:** 

Q-Connect lockable display case with cork board surfaces inside and lockable tempered glass sliding doors. There is a wide useful space between the glass and the corck surface, making it ideal to pin

documents, notes or pictures to the cork board and display information safely in high traffic areas. Has an aluminium frame.

Supplied complete with wall fittings and 2 keys for the locking sliding

doors, Size: 1200x1000mm

**TECHNICAL** Alu frame

**INFORMATION:** Cork surfaces

Lockable display

Wall fixing kit

PRODUCT WEIGHT: 15.5

MADE IN: Portugal