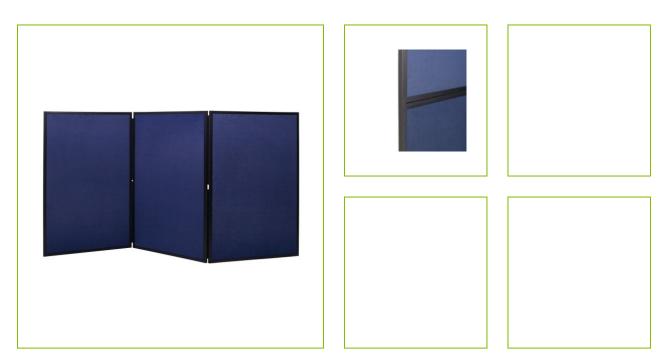

## 3 PANEL DISPLAY BOARD BLUE/GREY

KF11133

**DESCRIPTION SHORT:** Lightweight folding, easy assembly display system with 3 panels and

plastic framing, Blue/Grey loop nylon felt

PRODUCT LENGHT: 180

**PRODUCT HEIGHT:** 90

**COMMERCIAL** Q-Connect 3 panel Display Board. The lightweight easy assembly

**INFORMATION:** folding display system allows smart and interactive space

management, while creating extra surface to put up information. The display system can be folded flat and reconfigured or extended. Each panel has a black plastic frame and Blue nylon felt on one side and Grey nylon felt on the other side. This display system consists out of 3 panels. Panel dimensions: 60 x 90cm. Assembled dimensions: 180 x

90cm.

**TECHNICAL** Lightweight folding, easy assembly display system with 3 panels and

**INFORMATION:** plastic framing, Blue/Grey loop nylon felt

PRODUCT WEIGHT: 4

MADE IN: Portugal