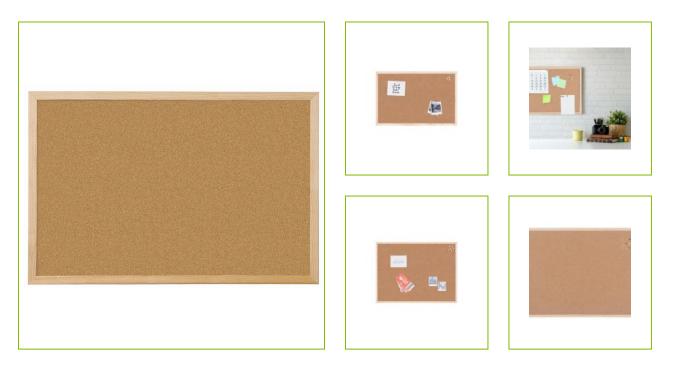

## CORK BOARD DOUBLE SIDED, WOODEN FRAME – 120 X 90CM

KF26114

| DESCRIPTION SHORT: | Lightweight Cork Board with wooden frame, doublesided cork - 120           |
|--------------------|----------------------------------------------------------------------------|
|                    | x 90cm, some pushpins are included                                         |
| PRODUCT LENGHT:    | 120                                                                        |
| PRODUCT WIDTH:     | 90                                                                         |
| PRODUCT HEIGHT:    | 1.4                                                                        |
| COMMERCIAL         | Q-Connect doublesided Cork Board with 1mm thick self-healing and           |
| INFORMATION:       | resistant cork surface on both sides and a lightweight and organic-        |
|                    | looking wooden frame. Ideal to keep important information                  |
|                    | organised and to post reminders. Use push pins to put up pictures,         |
|                    | memos or lists in your office or at home. The set includes an              |
|                    | installation kit for an easy horizontal or vertical wall mount. As a wall- |
|                    | mounted board, it's a cost-effective solution that saves room space.       |
|                    | Some pushpins are also included. Size - 1200 x 900mm.                      |
| TECHNICAL          | Wooden frame                                                               |
| INFORMATION:       | Fine grain double sided cork surface                                       |
|                    | Wall fixing kit                                                            |