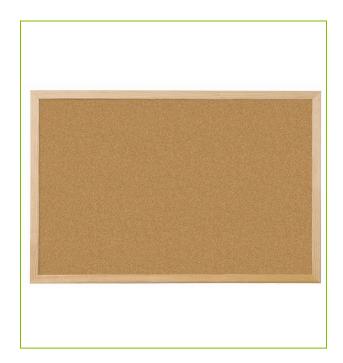

## CORK BOARD WOODEN FRAME – 120 X 90CM

KF03568

**DESCRIPTION SHORT:** Lightweight Cork Board with wooden frame - 120 x 90cm, some

pushpins are included

PRODUCT LENGHT: 120

PRODUCT WIDTH: 90

PRODUCT HEIGHT: 1.4

COMMERCIAL Q-Connect Cork Board with 1mm thick self-healing and resistant cork surface and lightweight and organic-looking wood frame. Ideal

to keep important information organised and to post reminders. Use push pins to put up pictures, memos or lists in your office or at home. The set includes an installation kit for an easy horizontal or vertical wall mount. As a wall-mounted board, it's a cost-effective solution that saves room space. Some pushpins are also included. Size - 1200

x 900mm.

TECHNICAL Wooden frame

**INFORMATION:** Fine grain cork surface

Wall fixing kit

**PRODUCT WEIGHT:** 6

MADE IN: Portugal