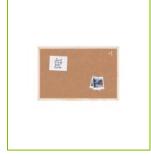

## CORK BOARD WOODEN FRAME - 90 X 60CM

KF03567

**DESCRIPTION SHORT:** Lightweight Cork Board with wooden frame - 90 x 60cm, some

pushpins are included

PRODUCT LENGHT: 90

PRODUCT WIDTH: 60

PRODUCT HEIGHT: 1.4

COMMERCIAL Q-Connect Cork Board with 1mm thick self-healing and resistant cork surface and lightweight and organic-looking wood frame. Ide

cork surface and lightweight and organic-looking wood frame. Ideal to keep important information organised and to post reminders. Use

push pins to put up pictures, memos or lists in your office or at home. The set includes an installation kit for an easy horizontal or vertical wall mount. As a wall-mounted board, it's a cost-effective solution that saves room space. Some pushpins are also included. Size - 900 x

600mm.

TECHNICAL Wooden frame

**INFORMATION:** Fine grain cork surface

Wall fixing kit

PRODUCT WEIGHT: 1

MADE IN: Portugal