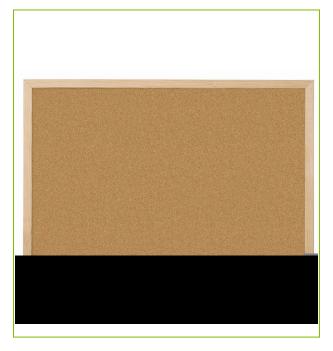

## CORK BOARD WOODEN FRAME - 90 X 60CM

KF03567

**DESCRIPTION SHORT:** Lightweight Cork Board with wooden frame - 90 x 60cm, some

pushpins are included

PRODUCT LENGHT: 90

PRODUCT WIDTH: 60

PRODUCT HEIGHT: 1.4

COMMERCIAL Q-Connect Cork Board with 1mm thick self-healing and resistant cork surface and lightweight and organic-looking wood frame. Ide

cork surface and lightweight and organic-looking wood frame. Ideal to keep important information organised and to post reminders. Use

push pins to put up pictures, memos or lists in your office or at home. The set includes an installation kit for an easy horizontal or vertical wall mount. As a wall-mounted board, it's a cost-effective solution that saves room space. Some pushpins are also included. Size - 900 x

600mm.

TECHNICAL Wooden frame

**INFORMATION:** Fine grain cork surface

Wall fixing kit

PRODUCT WEIGHT: 1

MADE IN: Portugal