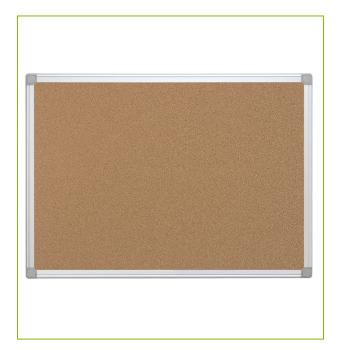

## CORK BOARD ALU FRAME - 200 X 100CM

KF03564

**DESCRIPTION SHORT:** Cork Boards with alu Ayda frame - 200 x 100cm

PRODUCT LENGHT: 200
PRODUCT WIDTH: 100
PRODUCT HEIGHT: 1.2

COMMERCIAL INFORMATION:

Q-Connect Cork Board with Alu frame. The Notice Board, with a 1mm thick self-healing natural cork surface, is the perfect solution to categorise messages and match with the surrounding space. Ideal to post messages with any type of pushpins, at the office, meeting rooms, corridors and most spaces where notes, notices, photos, adverts and other information has to be posted for display. The product comes with wall fastening kit and can be mounted vertically

or horizontally. Size - 2000 x 1000mm.

TECHNICAL Alu frame
INFORMATION: Cork surface

Wall fixing kit

**PRODUCT WEIGHT:** 6.9

MADE IN: Portugal