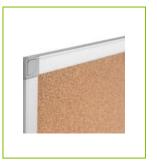

## CORK BOARD ALU FRAME - 200 X 100CM

KF03564

**DESCRIPTION SHORT:** Cork Boards with alu Ayda frame - 200 x 100cm

PRODUCT LENGHT: 200
PRODUCT WIDTH: 100
PRODUCT HEIGHT: 1.2

COMMERCIAL INFORMATION:

Q-Connect Cork Board with Alu frame. The Notice Board, with a 1mm thick self-healing natural cork surface, is the perfect solution to categorise messages and match with the surrounding space. Ideal to post messages with any type of pushpins, at the office, meeting rooms, corridors and most spaces where notes, notices, photos, adverts and other information has to be posted for display. The product comes with wall fastening kit and can be mounted vertically

or horizontally. Size - 2000 x 1000mm.

TECHNICAL Alu frame
INFORMATION: Cork surface

Wall fixing kit

**PRODUCT WEIGHT:** 6.9

MADE IN: Portugal