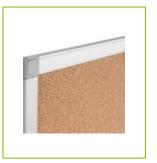

## CORK BOARD ALU FRAME - 150 X 100CM

KF03563

**DESCRIPTION SHORT:** Cork Board with alu Ayda frame - 150 x 100cm

PRODUCT LENGHT: 150
PRODUCT WIDTH: 100
PRODUCT HEIGHT: 1.2

COMMERCIAL INFORMATION:

Q-Connect Cork Board with Alu frame. The Notice Board, with a 1mm thick self-healing natural cork surface, is the perfect solution to categorise messages and match with the surrounding space. Ideal to post messages with any type of pushpins, at the office, meeting rooms, corridors and most spaces where notes, notices, photos,

adverts and other information has to be posted for display. The product comes with wall fastening kit and can be mounted vertically

or horizontally. Size - 1500 x 1000mm.

TECHNICALAlu frameINFORMATION:Cork surface