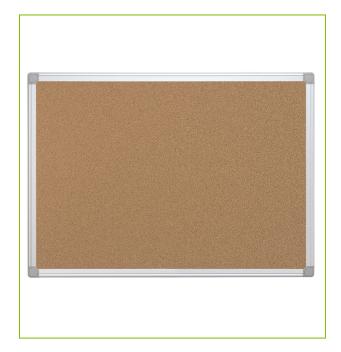

## CORK BOARD ALU FRAME - 150 X 100CM

KF03563

**DESCRIPTION SHORT:** Cork Board with alu Ayda frame - 150 x 100cm

PRODUCT LENGHT: 150
PRODUCT WIDTH: 100
PRODUCT HEIGHT: 1.2

COMMERCIAL INFORMATION:

Q-Connect Cork Board with Alu frame. The Notice Board, with a 1mm thick self-healing natural cork surface, is the perfect solution to categorise messages and match with the surrounding space. Ideal to post messages with any type of pushpins, at the office, meeting rooms, corridors and most spaces where notes, notices, photos,

adverts and other information has to be posted for display. The product comes with wall fastening kit and can be mounted vertically

or horizontally. Size - 1500 x 1000mm.

TECHNICALAlu frameINFORMATION:Cork surface