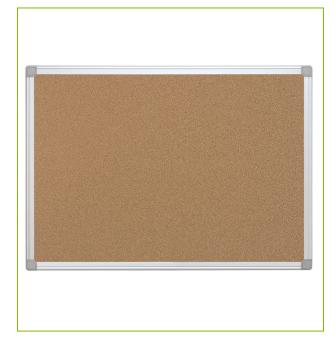

## CORK BOARD ALU FRAME - 120 X 90CM

KF03562

**DESCRIPTION SHORT:** Cork Board with alu Ayda frame, 1mm cork thickness - 120 x 90cm

PRODUCT LENGHT: 120
PRODUCT WIDTH: 90
PRODUCT HEIGHT: 1.2

COMMERCIAL INFORMATION:

Q-Connect Cork Board with Alu frame. The Notice Board, with a 1mm thick self-healing natural cork surface, is the perfect solution to categorise messages and match with the surrounding space. Ideal to post messages with any type of pushpins, at the office, meeting rooms, corridors and most spaces where notes, notices, photos, adverts and other information has to be posted for display. The product comes with wall fastening kit and can be mounted vertically or horizontally. Size - 1200 x 900mm.

TECHNICAL Alu frame

**INFORMATION:** 1mm cork surface

Wall fixing kit

**PRODUCT WEIGHT:** 3.6

MADE IN: Portugal