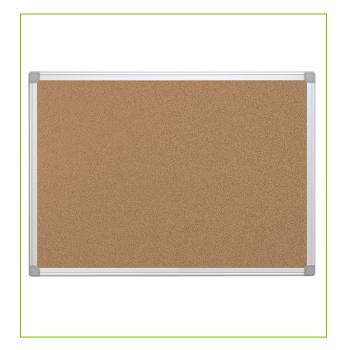

## CORK BOARD ALU FRAME - 90 X 60CM

KF03561

**DESCRIPTION SHORT:** Cork Board with alu Ayda frame, 1mm cork thickness - 90 x 60cm

PRODUCT LENGHT: 90
PRODUCT WIDTH: 60
PRODUCT HEIGHT: 1.2

COMMERCIAL INFORMATION:

Q-Connect Cork Board with Alu frame. The Notice Board, with a 1mm thick self-healing natural cork surface, is the perfect solution to categorise messages and match with the surrounding space. Ideal to post messages with any type of pushpins, at the office, meeting rooms, corridors and most spaces where notes, notices, photos, adverts and other information has to be posted for display. The product comes with wall fastening kit and can be mounted vertically

or horizontally. Size - 900 x 600mm.

**TECHNICAL** Alu frame

**INFORMATION:** 1mm cork surface

Wall fixing kit

**PRODUCT WEIGHT:** 2.05

MADE IN: Portugal