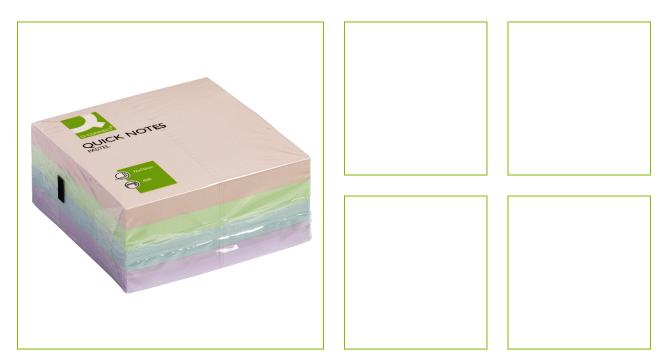

## PASTEL CUBE, 76 X 76MM

KF01347

| DESCRIPTION SHORT:        | Pastel Cube, 76 x 76mm, assorted colors (pink-green-blue-lilac), 400<br>sheets /cube                                                                                                  |
|---------------------------|---------------------------------------------------------------------------------------------------------------------------------------------------------------------------------------|
| PRODUCT LENGHT:           | 7.6                                                                                                                                                                                   |
| PRODUCT WIDTH:            | 7.6                                                                                                                                                                                   |
| PRODUCT HEIGHT:           | 4                                                                                                                                                                                     |
| COMMERCIAL                | Q-Connect Quick Notes. Repositionable notes in 400 sheet cubes,                                                                                                                       |
| INFORMATION:              | ideal for use in the office or home and will stick to most surfaces. Size<br>76x76mm (3x3ins). Colour: Assorted Pastel Colours (pastel<br>pink/pastel green/pastel blue/pastel lilac) |
| TECHNICAL<br>INFORMATION: | Paper weight: 70gsm                                                                                                                                                                   |
| PRODUCT WEIGHT:           | 0.162                                                                                                                                                                                 |
| MADE IN:                  | China                                                                                                                                                                                 |