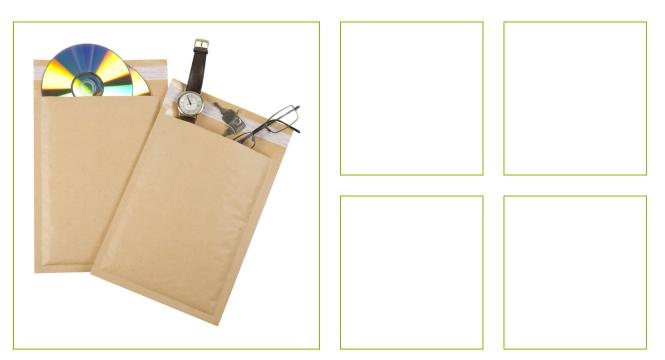

## MANILLA BUBBLE ENVELOPES – BULK – 300×440 MM

KF16586

| DESCRIPTION SHORT: | Manilla Bubble Envelopes - BULK - 300x440 mm - carton of 50          |
|--------------------|----------------------------------------------------------------------|
|                    | envelopes                                                            |
| COMMERCIAL         | Q-Connect Manilla Bubble envelopes. The lightweight gummed and       |
| INFORMATION:       | self-seal manilla paper envelope has a bubble film padding inside to |
|                    | ensure safely transport of multiple fragile items. Size: 300x440mm.  |
|                    | Bulk package of 100 envelopes.                                       |
| TECHNICAL          | Inner dimensions: 300 x 440mm                                        |
| INFORMATION:       |                                                                      |