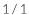

## EXTRA HEAVY DUTY PERFORATOR

KF01237

**DESCRIPTION SHORT:** Extra Heavy Duty Perforator, 2-hole punch, 65 sheets capacity -

Black

21.2 cm PRODUCT LENGHT:

PRODUCT WIDTH: 11.7 cm

PRODUCT HEIGHT: 10 cm

**COMMERCIAL** Q-Connect Extra Heavy Duty Perforator. 2 hole desk punch for large **INFORMATION:** 

quantities of paperwork. Features include handle lock down device

for ease of storage and integrated paper guide for accurate punching.

Paper capacity - 65 sheets of 80gsm.

**TECHNICAL** 

Capacity: 65 sheets **INFORMATION:** 

> Extra: Paper size guide Fxtra: Lock mechanism

PRODUCT WEIGHT: 1.125 kg

MADE IN: China