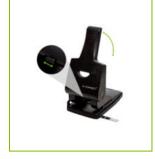

quantities of paperwork. Features include handle lock down device

for ease of storage and integrated paper guide for accurate punching.

Paper capacity - 65 sheets of 80gsm.

**TECHNICAL** 

Capacity: 65 sheets **INFORMATION:** 

> Extra: Paper size guide Fxtra: Lock mechanism

PRODUCT WEIGHT: 1.125 kg

MADE IN: China