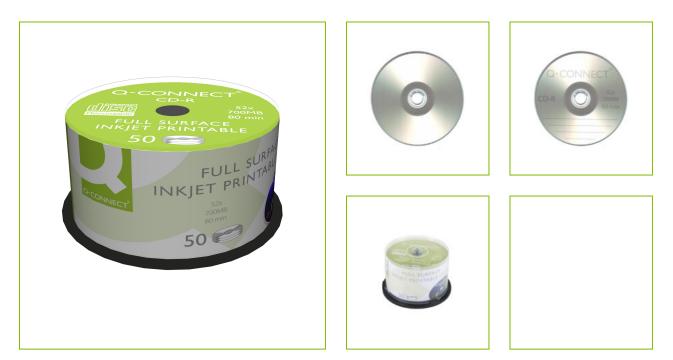

## FULL SURFACE INKJET PRINTABLE CD-R 700MB, CAKE 50

KF18020

| DESCRIPTION SHORT:         | CD-R 700MB Inkjet Fullsurface Printable                                                                                                                                                                                                           |
|----------------------------|---------------------------------------------------------------------------------------------------------------------------------------------------------------------------------------------------------------------------------------------------|
| COMMERCIAL<br>INFORMATION: | Supplied on a spindle of 50 discs ideal for creating music CDs and<br>data backups. Top 52x write speed and standard 700MB capacity.<br>Features an Inkjet printable label surface for customised labels using<br>a printer able to print on CDs. |
| TECHNICAL<br>INFORMATION:  | Capacity: 700MB, 80min<br>Writing speed: 52x                                                                                                                                                                                                      |