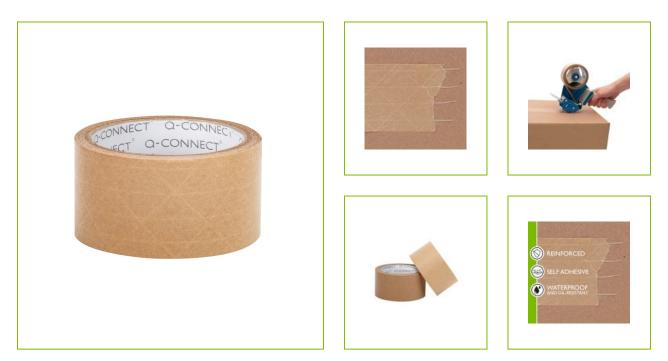

## SELF ADHESIVE REINFORCED HOTMELT KRAFT TAPE – 50MM X 50M

KF17138

| DESCRIPTION SHORT: | Self adhesive reinforced hotmelt kraft tape, 160mic, 50mm x 50m, 3" |
|--------------------|---------------------------------------------------------------------|
|                    | paper core - flatpack 6 rolls                                       |
| PRODUCT WIDTH:     | 13.2                                                                |
| PRODUCT HEIGHT:    | 5                                                                   |
| COMMERCIAL         | High quality self adhesive kraft paper tape with hotmelt glue base. |
| INFORMATION:       | Lateral and crossed reinforced for strong tensile strength and to   |
|                    | prevent the carton from being damaged. Strong adhesion,             |
|                    | waterproof and oil-resistant. Ideal for heavy duty sealing.         |
|                    | Dimensions: 3" core, 50mm x 50m. Flatpack of 6 rolls.               |

| TECHNICAL<br>INFORMATION: | Glue: hot melt based<br>Lateral and crossed reinforced |
|---------------------------|--------------------------------------------------------|
|                           | 3 paper core                                           |
|                           | Heaviness kraft paper: 155gsm (100g paper + 55g glue)  |
|                           | Tape thickness: 160 micron                             |
|                           | Tape length: 50m                                       |
|                           | Tape width: 50mm                                       |
|                           | NOT writable                                           |
|                           | 0.447                                                  |
| PRODUCT WEIGHT:           | 0.417                                                  |
| MADE IN:                  | China                                                  |