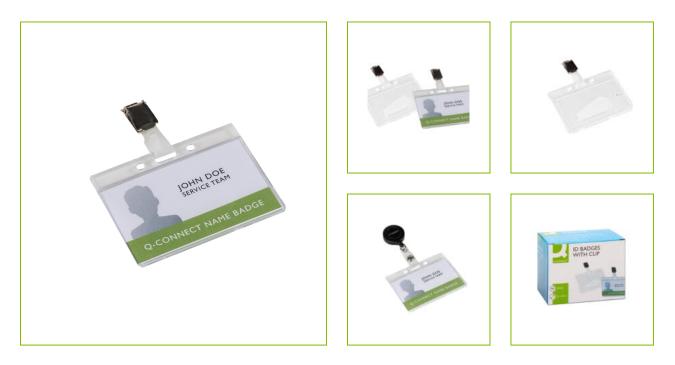

## ID BADGE WITH CLIP

KF14148

| DESCRIPTION SHORT:          | Rigid credit card sized name badge (85 x 55mm), glossy, with clip -<br>Box of 10                                                                                                                                                                                                         |
|-----------------------------|------------------------------------------------------------------------------------------------------------------------------------------------------------------------------------------------------------------------------------------------------------------------------------------|
| PRODUCT LENGHT:             | 9.1                                                                                                                                                                                                                                                                                      |
| PRODUCT WIDTH:              | 6.8                                                                                                                                                                                                                                                                                      |
| PRODUCT HEIGHT:             | 0.5                                                                                                                                                                                                                                                                                      |
| COMMERCIAL<br>INFORMATION:  | This badge holder securely holds cards without damaging the<br>magnetic strip. it comes with press button clips for easy attachment<br>to clothing. Landscape position only. this badge holder can also be<br>used in conjunction with the Q-CONNECT badge reels or textile<br>necklaces |
| TECHNICAL<br>INFORMATION:   | Clips and badges are packed individually in a thin plastic sleeve.<br>Credit card size: 85 x 55mm                                                                                                                                                                                        |
| PRODUCT WEIGHT:<br>MADE IN: | 0.0135<br>China                                                                                                                                                                                                                                                                          |