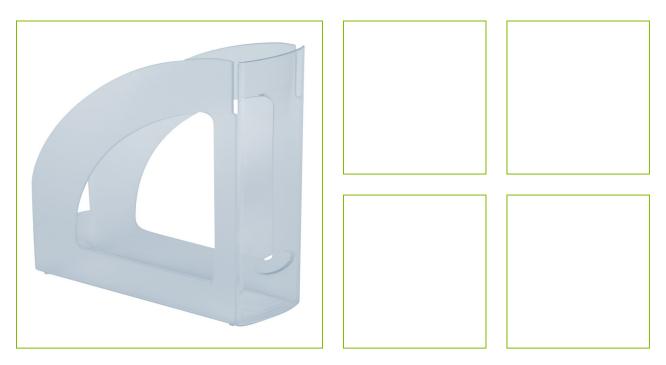

## MAGAZINE FILES, TRANSLUCENT LIGHT BLUE

KF04216

| DESCRIPTION SHORT:         | PS Magazine files, translucent ice blue                                                                                                                                                                                                                     |
|----------------------------|-------------------------------------------------------------------------------------------------------------------------------------------------------------------------------------------------------------------------------------------------------------|
| PRODUCT LENGHT:            | 25                                                                                                                                                                                                                                                          |
| PRODUCT WIDTH:             | 8                                                                                                                                                                                                                                                           |
| PRODUCT HEIGHT:            | 32                                                                                                                                                                                                                                                          |
| COMMERCIAL<br>INFORMATION: | Q-Connect translucent Magazine Files. High quality sturdy Magazine<br>File made of thick, rigid Polystyrene with open detailing at the sides<br>and a hole at the back for easy retrieval. Dimensions: 250 x 80 x<br>320mm. Colour: Translucent light Blue. |
| PRODUCT WEIGHT:            | 0.27                                                                                                                                                                                                                                                        |