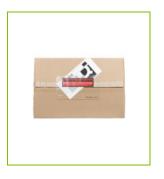

FSC certified release paper. The envelopes have 'documents

enclosed' printing on the top film. Ideal to attach documents to your

packages. 4x 250 envelopes per box.

TECHNICAL

**INFORMATION:** DL/C65 format

DOCUMENTS ENCLOSED printing on the top film

Top film: LDPE 30mic Back film: LDPE 25mic

Release paper: FSC certified paper (46gsm)

MADE IN: China