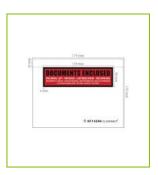

PRODUCT LENGHT: 16.5
PRODUCT WIDTH: 11.1

COMMERCIAL Q-Connect se

COMMERCIAL

Q-Connect self adhesive DOCUMENT ENCLOSED packinglist

envelopes. Format C6. Clear LDPE top- and back film, top film is

 $30 \mathrm{mic}$  and the back film is  $25 \mathrm{mic}$ . The packing list envelopes have an

FSC certified release paper. The envelopes have 'documents

enclosed' printing on the top film. Ideal to attach documents to your

packages. 4x 250 envelopes per box.

**TECHNICAL**C6 formatDOCUMENTS ENCLOSED printing on the top filmTop

INFORMATION: film: LDPE 30micBack film: LDPE 25micRelease paper: FSC certified

paper (46gsm)

MADE IN: China