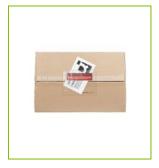

PRODUCT LENGHT: 16.5
PRODUCT WIDTH: 11.1

COMMERCIAL Q-Connect se

COMMERCIAL

Q-Connect self adhesive DOCUMENT ENCLOSED packinglist

envelopes. Format C6. Clear LDPE top- and back film, top film is

 $30 \mathrm{mic}$  and the back film is  $25 \mathrm{mic}$ . The packing list envelopes have an

FSC certified release paper. The envelopes have 'documents

enclosed' printing on the top film. Ideal to attach documents to your

packages. 4x 250 envelopes per box.

**TECHNICAL**C6 formatDOCUMENTS ENCLOSED printing on the top filmTop