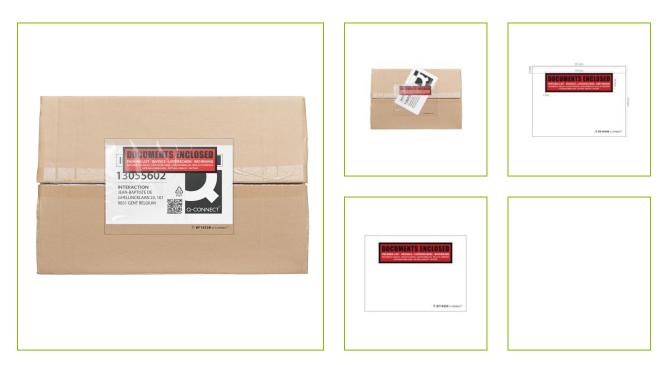

## PACKINGLIST ENVELOPES, C5 FORMAT, 'DOCUMENTS ENCLOSED' PRINT

KF14339

| DESCRIPTION SHORT: | Packinglist envelopes in C5 format 'documents enclosed' printing,     |
|--------------------|-----------------------------------------------------------------------|
|                    | LDPE top/back film, FSC release paper - box 4x 250pcs                 |
| PRODUCT LENGHT:    | 22.5                                                                  |
| PRODUCT WIDTH:     | 15.5                                                                  |
| COMMERCIAL         | Q-Connect self adhesive DOCUMENT ENCLOSED packinglist                 |
| INFORMATION:       | envelopes. Format C5. Clear LDPE top- and back film, top film is      |
|                    | 30mic and the back film is 25mic. The packinglist envelopes have an   |
|                    | FSC certified release paper. The envelopes have 'documents            |
|                    | enclosed' printing on the top film. Ideal to attach documents to your |
|                    | packages. 4x 250 envelopes per box.                                   |
| TECHNICAL          | C5 formatDOCUMENTS ENCLOSED printing on the top filmTop               |
| INFORMATION:       | film: LDPE 30micBack film: LDPE 25micRelease paper: FSC certified     |
|                    | paper (46gsm)                                                         |
| MADE IN:           | China                                                                 |