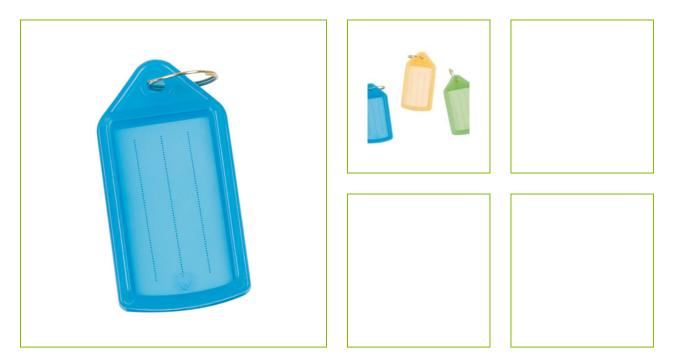

## SLIDING KEYFOBS, SINGLE COLOR – BLUE

KF10480

| DESCRIPTION SHORT:        | Sliding keyfobs medium, with write on label - Box of 40 single color                                                        |
|---------------------------|-----------------------------------------------------------------------------------------------------------------------------|
|                           | Blue                                                                                                                        |
| PRODUCT LENGHT:           | 5.5                                                                                                                         |
| PRODUCT WIDTH:            | 3                                                                                                                           |
| PRODUCT HEIGHT:           | 0.5                                                                                                                         |
|                           | Q-Connect Key Fobs. Key fobs with write on label and coloured                                                               |
| INFORMATION:              | sliding covers. Suitable for use with the Q-Connect key cabinets<br>(KF02605, KF04027, KF04274). Box 40 single color: Blue. |
| TECHNICAL<br>INFORMATION: | Write on label<br>Keyfob dimensions: 55 x 30 x 5mm<br>Keyfob ring diameter: 1,5cm<br>Color: Blue                            |
| MADE IN:                  | China                                                                                                                       |