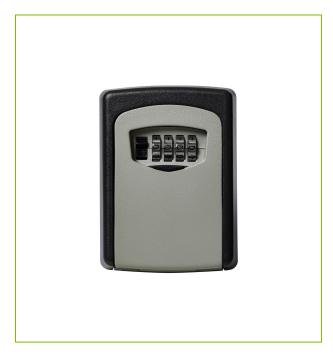

## KEY LOCK BOX, 4-DIGIT COMBINATION LOCK

KF11403

**DESCRIPTION SHORT:** Locking safe box for keys with a 4-digit combination lock, protective

cover - colorbox

PRODUCT LENGHT: 12.7

PRODUCT WIDTH: 4.8

**PRODUCT HEIGHT:** 8.6

COMMERCIAL Q-Connect Key lock box to storage and protect your keys. Has a 4-INFORMATION: digit combination lock for up to 10.000 personal combo's. The lock

box has a protective cover against dust, rust and weather elements.

Body is made out of high grade rust- & corrosion resistant aluminium

and heavy duty stainless steel.

**TECHNICAL** 

**INFORMATION:** 4 digit combination lock

protective cover

high- grade rust/corrosion ressistant Alu and heavy-duty stainless

steel body

dimensions: 127 x 86 x 48mm

**PRODUCT WEIGHT:** 0.47

MADE IN: China